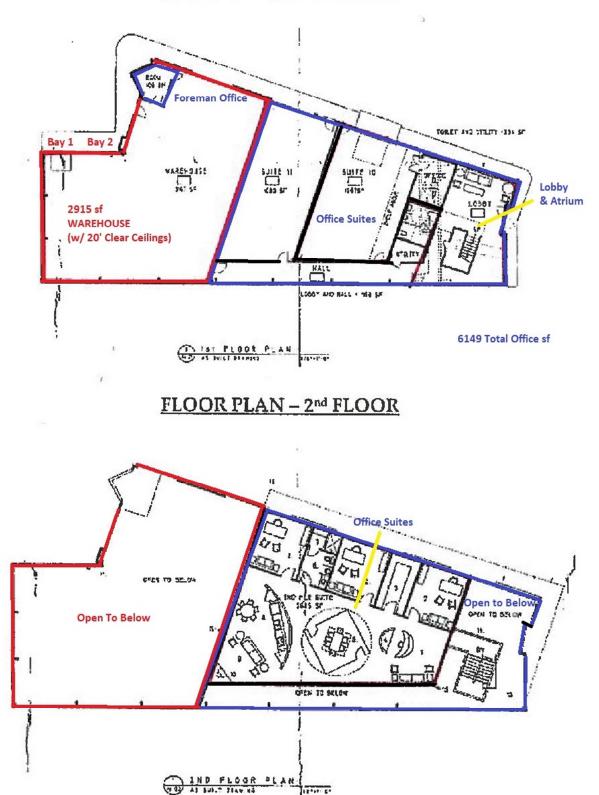

## FLOOR PLAN - 1st FLOOR

## PROPERTY FEATUERS

- 6148sf Office & 2915sf Warehouse
- Loft Office, Zoned Light Industrial/Office
- 20 Parking Spaces
- 20' Clear Ceiling Heights in Warehouse
- 1 High Dock Loading Bay & 1 Drive In Door Loading Bay
- Moments to Sweetwater Brewing & the Sweetwater Design District
- Future Beltline Trail planned directly adjacent to Building
- Brick & Block Construction with ample windows and Natural Light
- Excellent Access to I-85 and I-75, Midtown, Atlantic Station, Piedmont and Monroe
- Armour Drive Industrial District is Developing as Atlanta's "Bike & Brew Community" www.sweetwaterdesigndistrict.com