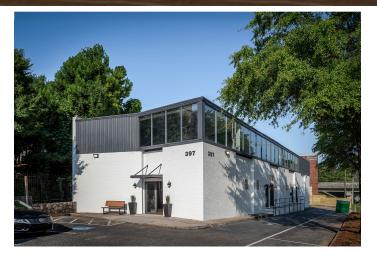

# 9063 Sf Loft Office Commercial Building for Lease

### **397 Armour Drive**

Atlanta GA 30324. (Sweetwater Design District / Beltline Trail)

## PROPERTY FEATUERS

- 6148sf Office & 2915sf Warehouse
- Loft Office, Zoned Light Industrial/Office
- 20 Parking Spaces
- 20' Clear Ceiling Heights in Warehouse
- 1 High Dock Loading Bay & 1 Drive In Door Loading Bay
- Moments to Sweetwater Brewing & the Sweetwater Design District
- Future Beltline Trail planned directly adjacent to Building
- Brick & Block Construction with ample windows and Natural Light
- Excellent Access to I-85 and I-75, Midtown, Atlantic Station, Piedmont and Monroe
- Armour Drive Industrial District is Developing as Atlanta's "Bike & Brew Community" www.sweetwaterdesigndistrict.com