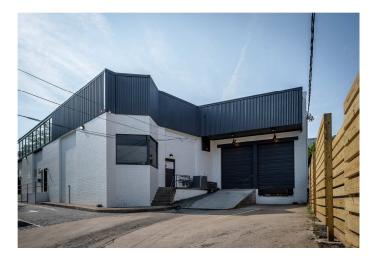

## PROPERTY FEATUERS

- 6148sf Office & 2915sf Warehouse
- Loft Office, Zoned Light Industrial/Office
- 20 Parking Spaces
- 20' Clear Ceiling Heights in Warehouse
- 1 High Dock Loading Bay & 1 Drive In Door Loading Bay
- Moments to Sweetwater Brewing & the Sweetwater Design District
- Future Beltline Trail planned directly adjacent to Building
- Brick & Block Construction with ample windows and Natural Light
- Excellent Access to I-85 and I-75, Midtown, Atlantic Station, Piedmont and Monroe
- Armour Drive Industrial District is Developing as Atlanta's "Bike & Brew Community" www.sweetwaterdesigndistrict.com