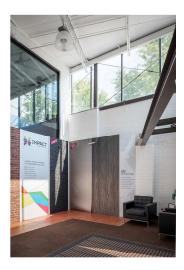

## PROPERTY FEATUERS

- 6148sf Office & 2915sf Warehouse
- Loft Office, Zoned Light Industrial/Office
- 20 Parking Spaces
- 20' Clear Ceiling Heights in Warehouse
- 1 High Dock Loading Bay & 1 Drive In Door Loading Bay
- Moments to Sweetwater Brewing & the Sweetwater Design District
- Future Beltline Trail planned directly adjacent to Building
- Brick & Block Construction with ample windows and Natural Light
- Excellent Access to I-85 and I-75, Midtown, Atlantic Station, Piedmont and Monroe
- Armour Drive Industrial District is Developing as Atlanta's "Bike & Brew Community" www.sweetwaterdesigndistrict.com