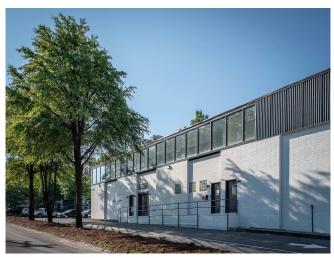

# 9063 Sf Loft Office Commercial Building for Lease

### **397 Armour Drive**

Atlanta GA 30324. (Sweetwater Design District / Beltline Trail)

## PROPERTY FEATUERS

- 6148sf Office & 2915sf Warehouse
- Loft Office, Zoned Light Industrial/Office
- 20 Parking Spaces
- 20' Clear Ceiling Heights in Warehouse
- 1 High Dock Loading Bay & 1 Drive In Door Loading Bay
- Moments to Sweetwater Brewing & the Sweetwater Design District
- Future Beltline Trail planned directly adjacent to Building
- Brick & Block Construction with ample windows and Natural Light
- Excellent Access to I-85 and I-75, Midtown, Atlantic Station, Piedmont and Monroe
- Armour Drive Industrial District is Developing as Atlanta's "Bike & Brew Community" www.sweetwaterdesigndistrict.com