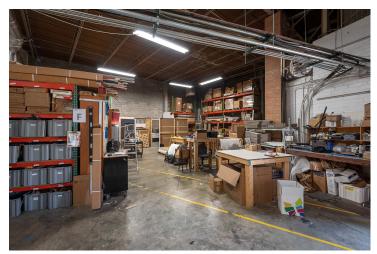

## PROPERTY FEATUERS

- 6148sf Office & 2915sf Warehouse
- Loft Office, Zoned Light Industrial/Office
- 20 Parking Spaces
- 20' Clear Ceiling Heights in Warehouse
- 1 High Dock Loading Bay & 1 Drive In Door Loading Bay
- Moments to Sweetwater Brewing & the Sweetwater Design District
- Future Beltline Trail planned directly adjacent to Building
- Brick & Block Construction with ample windows and Natural Light
- Excellent Access to I-85 and I-75, Midtown, Atlantic Station, Piedmont and Monroe
- Armour Drive Industrial District is Developing as Atlanta's "Bike & Brew Community" www.sweetwaterdesigndistrict.com