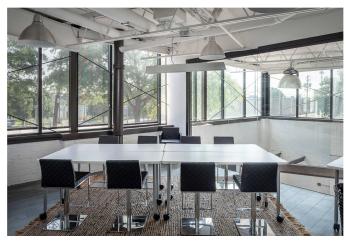

## PROPERTY FEATUERS

- 6148sf Office & 2915sf Warehouse
- Loft Office, Zoned Light Industrial/Office
- 20 Parking Spaces
- 20' Clear Ceiling Heights in Warehouse
- 1 High Dock Loading Bay & 1 Drive In Door Loading Bay
- Moments to Sweetwater Brewing & the Sweetwater Design District
- Future Beltline Trail planned directly adjacent to Building
- Brick & Block Construction with ample windows and Natural Light
- Excellent Access to I-85 and I-75, Midtown, Atlantic Station, Piedmont and Monroe
- Armour Drive Industrial District is Developing as Atlanta's "Bike & Brew Community" www.sweetwaterdesigndistrict.com