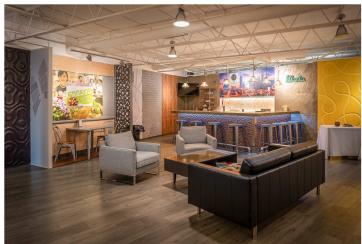

## PROPERTY FEATUERS

- 6148sf Office & 2915sf Warehouse
- Loft Office, Zoned Light Industrial/Office
- 20 Parking Spaces
- 20' Clear Ceiling Heights in Warehouse
- 1 High Dock Loading Bay & 1 Drive In Door Loading Bay
- Moments to Sweetwater Brewing & the Sweetwater Design District
- Future Beltline Trail planned directly adjacent to Building
- Brick & Block Construction with ample windows and Natural Light
- Excellent Access to I-85 and I-75, Midtown, Atlantic Station, Piedmont and Monroe
- Armour Drive Industrial District is Developing as Atlanta's "Bike & Brew Community" www.sweetwaterdesigndistrict.com