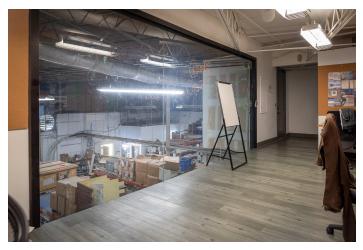

## PROPERTY FEATUERS

- 6148sf Office & 2915sf Warehouse
- Loft Office, Zoned Light Industrial/Office
- 20 Parking Spaces
- 20' Clear Ceiling Heights in Warehouse
- 1 High Dock Loading Bay & 1 Drive In Door Loading Bay
- Moments to Sweetwater Brewing & the Sweetwater Design District
- Future Beltline Trail planned directly adjacent to Building
- Brick & Block Construction with ample windows and Natural Light
- Excellent Access to I-85 and I-75, Midtown, Atlantic Station, Piedmont and Monroe
- Armour Drive Industrial District is Developing as Atlanta's "Bike & Brew Community" www.sweetwaterdesigndistrict.com