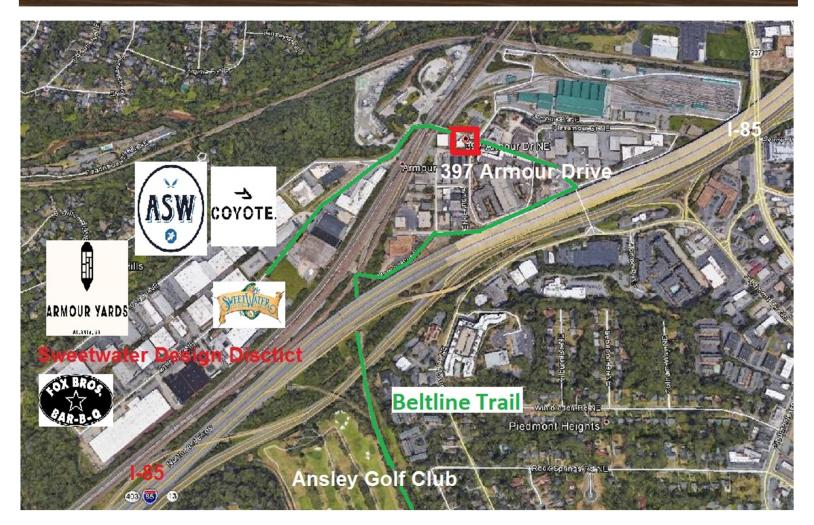

### **397 Armour Drive**

Atlanta GA 30324. (Sweetwater Design District / Beltline Trail)

## PROPERTY FEATUERS

- 6148sf Office & 2915sf Warehouse
- Loft Office, Zoned Light Industrial/Office
- 20 Parking Spaces
- 20' Clear Ceiling Heights in Warehouse
- 1 High Dock Loading Bay & 1 Drive In Door Loading Bay
- Moments to Sweetwater Brewing & the Sweetwater Design District
- Future Beltline Trail planned directly adjacent to Building
- Brick & Block Construction with ample windows and Natural Light
- Excellent Access to I-85 and I-75, Midtown, Atlantic Station, Piedmont and Monroe
- Armour Drive Industrial District is Developing as Atlanta's "Bike & Brew Community" www.sweetwaterdesigndistrict.com