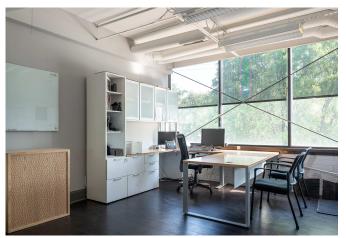

## PROPERTY FEATUERS

- 6148sf Office & 2915sf Warehouse
- Loft Office, Zoned Light Industrial/Office
- 20 Parking Spaces
- 20' Clear Ceiling Heights in Warehouse
- 1 High Dock Loading Bay & 1 Drive In Door Loading Bay
- Moments to Sweetwater Brewing & the Sweetwater Design District
- Future Beltline Trail planned directly adjacent to Building
- Brick & Block Construction with ample windows and Natural Light
- Excellent Access to I-85 and I-75, Midtown, Atlantic Station, Piedmont and Monroe
- Armour Drive Industrial District is Developing as Atlanta's "Bike & Brew Community" www.sweetwaterdesigndistrict.com